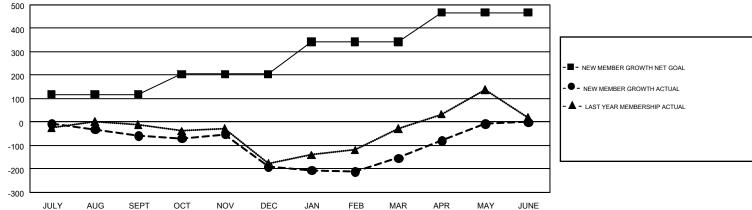

## GMT Constitutional Area 4, Group G

GMT: MIKLOS HORVATH

REPORT DOES NOT INCLUDE CLUBS IN UNDISTRICTED AREAS.

| Clubs         |               |             |               | Members               |                                                                |                                                              |                                                    |  |
|---------------|---------------|-------------|---------------|-----------------------|----------------------------------------------------------------|--------------------------------------------------------------|----------------------------------------------------|--|
|               | RESULTS FO    | R 2016-2017 |               | RESULTS FOR 2016-2017 |                                                                |                                                              |                                                    |  |
| QUARTER       | NEW CLUB GOAL | NEW CLUBS   | DROPPED CLUBS | QUARTER               | NEW MEMBER GROWTH<br>NET GOAL (not reinstated<br>or transfers) | NEW MEMBER<br>GROWTH ACTUAL (not<br>reinstated or transfers) | DROPPED<br>MEMBERS ACTUAL<br>(including transfers) |  |
| JULY/AUG/SEPT | 3             | 0           | 5             | JULY/AUG/SEPT         | 118                                                            | 95                                                           | 153                                                |  |
| OCT/NOV/DEC   | 3             | 1           | 7             | OCT/NOV/DEC           | 86                                                             | 181                                                          | 313                                                |  |
| JAN/FEB/MAR   | 3             | 4           | 1             | JAN/FEB/MAR           | 138                                                            | 275                                                          | 239                                                |  |
| APR/MAY/JUNE  | 6             | 5           | 0             | APR/MAY/JUNE          | 125                                                            | 287                                                          | 140                                                |  |