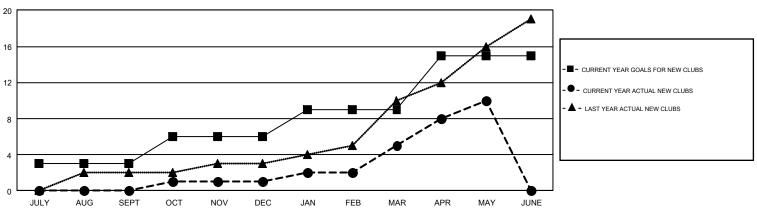

## GMT Constitutional Area 4, Group G

GMT: MIKLOS HORVATH

REPORT DOES NOT INCLUDE CLUBS IN UNDISTRICTED AREAS.

| Clubs         |               |             |               | Members               |                                                                |                                                              |                                                    |  |
|---------------|---------------|-------------|---------------|-----------------------|----------------------------------------------------------------|--------------------------------------------------------------|----------------------------------------------------|--|
|               | RESULTS FO    | R 2016-2017 |               | RESULTS FOR 2016-2017 |                                                                |                                                              |                                                    |  |
| QUARTER       | NEW CLUB GOAL | NEW CLUBS   | DROPPED CLUBS | QUARTER               | NEW MEMBER GROWTH<br>NET GOAL (not reinstated<br>or transfers) | NEW MEMBER<br>GROWTH ACTUAL (not<br>reinstated or transfers) | DROPPED<br>MEMBERS ACTUAL<br>(including transfers) |  |
| JULY/AUG/SEPT | 3             | 0           | 5             | JULY/AUG/SEPT         | 118                                                            | 95                                                           | 153                                                |  |
| OCT/NOV/DEC   | 3             | 1           | 7             | OCT/NOV/DEC           | 86                                                             | 181                                                          | 313                                                |  |
| JAN/FEB/MAR   | 3             | 4           | 1             | JAN/FEB/MAR           | 138                                                            | 275                                                          | 239                                                |  |
| APR/MAY/JUNE  | 6             | 5           | 0             | APR/MAY/JUNE          | 125                                                            | 287                                                          | 140                                                |  |